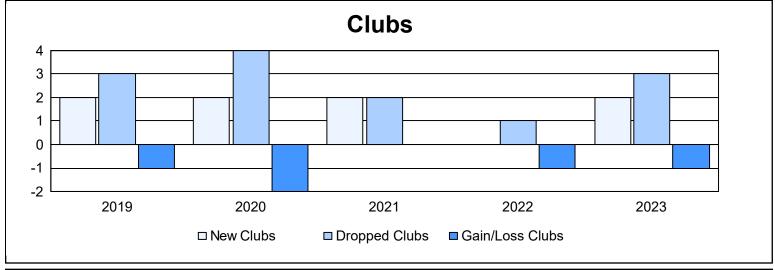

District 354 F

As of June 2023 Cumulative

| Year      | New<br>Clubs | Dropped<br>Clubs | Gain/<br>Loss<br>Clubs | New<br>Members | Charter<br>Members | Reinstate<br>Members | Transfer<br>Members | Total<br>Member<br>Added | Total<br>Members<br>Dropped | Gain/<br>Loss<br>Members |
|-----------|--------------|------------------|------------------------|----------------|--------------------|----------------------|---------------------|--------------------------|-----------------------------|--------------------------|
| 2018-2019 | 2            | 3                | -1                     | 444            | 48                 | 14                   | 3                   | 509                      | 551                         | -42                      |
| 2019-2020 | 2            | 4                | -2                     | 361            | 66                 | 12                   | 2                   | 441                      | 500                         | -59                      |
| 2020-2021 | 2            | 2                | 0                      | 323            | 73                 | 8                    | 4                   | 408                      | 397                         | 11                       |
| 2021-2022 | 0            | 1                | -1                     | 183            | 3                  | 7                    | 7                   | 200                      | 398                         | -198                     |
| 2022-2023 | 2            | 3                | -1                     | 427            | 61                 | 10                   | 2                   | 500                      | 399                         | 101                      |
| Average   | 2            | 3                | -1                     | 348            | 50                 | 10                   | 4                   | 412                      | 449                         | -37                      |