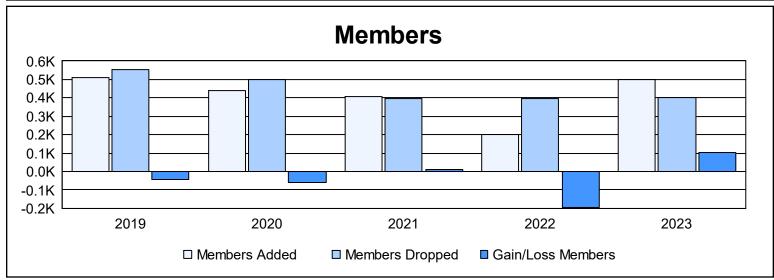

District 354 F

As of June 2023 Cumulative

| Year      | New<br>Clubs | Dropped<br>Clubs | Gain/<br>Loss<br>Clubs | New<br>Members | Charter<br>Members | Reinstate<br>Members | Transfer<br>Members | Total<br>Member<br>Added | Total<br>Members<br>Dropped | Gain/<br>Loss<br>Members |
|-----------|--------------|------------------|------------------------|----------------|--------------------|----------------------|---------------------|--------------------------|-----------------------------|--------------------------|
| 2018-2019 | 2            | 3                | -1                     | 444            | 48                 | 14                   | 3                   | 509                      | 551                         | -42                      |
| 2019-2020 | 2            | 4                | -2                     | 361            | 66                 | 12                   | 2                   | 441                      | 500                         | -59                      |
| 2020-2021 | 2            | 2                | 0                      | 323            | 73                 | 8                    | 4                   | 408                      | 397                         | 11                       |
| 2021-2022 | 0            | 1                | -1                     | 183            | 3                  | 7                    | 7                   | 200                      | 398                         | -198                     |
| 2022-2023 | 2            | 3                | -1                     | 427            | 61                 | 10                   | 2                   | 500                      | 399                         | 101                      |
| Average   | 2            | 3                | -1                     | 348            | 50                 | 10                   | 4                   | 412                      | 449                         | -37                      |